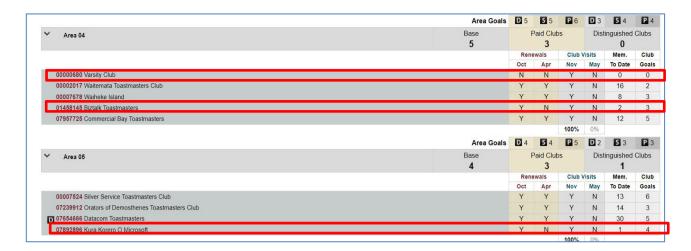

#### New area N3 consists of the following 4 clubs:

| Toastmasters on Fanshaw | Stay in area N3    |
|-------------------------|--------------------|
| BizTalk                 | Moves from area N4 |
| Waitemata               | Moves from area N4 |
| Waiheke Island          | Moves from area N4 |

#### New area N4 consists of the following 4 clubs:

| Commercial Bay Toastmasters         | Stay in area N4    |
|-------------------------------------|--------------------|
| Silver Service Toastmasters         | Moves from area N5 |
| Orators of Demosthenes Toastmasters | Moves from area N5 |
| Datacom Toastmasters                | Moves from area N5 |

# List of clubs showing as closing (17)

| Club                               | Current  | Current |
|------------------------------------|----------|---------|
|                                    | Division | Area    |
| On Top Toastmasters                | К        | 01      |
| Orewa lunchtime Toastmasters Club  | К        | 03      |
| Dial Up Toastmasters (susp)        | К        | 03      |
| Northrise Toastmasters Club (Susp) | К        | 04      |
| Sunnynook Toastmasters             | К        | 04      |
|                                    |          |         |
| Shore Toastmasters On Saturday     | L        | 02      |
| Research on Toast                  | L        | 04      |
|                                    |          |         |
| 2degrees Toastmasters (Susp)       | M        | 04      |
|                                    |          |         |
| Watch this Space                   | N        | 03      |
| Ingenio Toastmasters (susp)        | N        | 03      |
|                                    |          |         |
| Varsity Club                       | N        | 04      |
| Biztalk Toastmasters               | N        | 04      |
|                                    |          |         |
| Kura Korero O Microsoft            | N        | 05      |
|                                    |          |         |
| Manukau Toastmasters Club          | 0        | 04      |
|                                    |          |         |
| Training and Coaching Online Club  | Р        | 05      |
|                                    |          |         |
| Kawerau Toastmasters               | Q        | 02      |
|                                    |          |         |
| Bay City Toastmasters Club         | R        | 02      |

| Club Name                           | Current<br>Division | Current<br>Area | Proposed Division | Proposed<br>Area |
|-------------------------------------|---------------------|-----------------|-------------------|------------------|
| Varsity Club                        | D10151511           | 7 11 001        | 210.5.011         | 0 members closes |
| Waitemata Toastmasters Club         | N                   | 04              | Moves N3          |                  |
| Waiheke Island                      | N                   | 04              | Moves N3          |                  |
| Biztalk Toastmasters                |                     |                 |                   | 2 members closes |
| Commercial Bay Toastmasters         | N                   | 04              | NC                |                  |
|                                     |                     |                 |                   |                  |
| Silver Service Toastmasters         | N                   | 05              | Moves N4          |                  |
| Orators of Demosthenes Toastmasters | N                   | 05              | Moves N4          |                  |
| Datacom Toastmasters                | N                   | 05              | Moves N4          |                  |
| Kura Korero O Microsoft             | N                   | 05              |                   | 1 member closes  |
|                                     |                     |                 |                   |                  |
| Meadowbank Toastmasters             | 0                   | 02              | NC                |                  |
| Ellerslie Sunrise Toastmasters      | 0                   | 02              | NC                |                  |
| Eastern Bays Club                   | 0                   | 02              | NC                |                  |
| Central Park Club                   | 0                   | 02              | NC                |                  |
| Harrison Road                       | 0                   | 02              | NC                |                  |
|                                     |                     |                 |                   |                  |
| Pohutukawa Coast Toastmasters Club  | 0                   | 03              | NC                |                  |
| Pakuranga                           | 0                   | 03              | NC                |                  |
| Howick Toastmasters Club            | 0                   | 03              | NC                |                  |
| Good Vibes                          | 0                   | 03              | NC                |                  |
| Botany Toastmasters                 | 0                   | 03              | NC                |                  |
|                                     |                     |                 |                   |                  |
| Manukau Toastmasters Club           |                     |                 |                   | 0 members closes |
| Manurewa TALK Toastmasters          | 0                   | 04              | NC                |                  |
| MITe Speakers Club                  | 0                   | 04              | NC                |                  |
| Pacific Toastmasters Club           | 0                   | 04              | NC                |                  |
| MCBC Toastmasters                   | 0                   | 04              | NC                |                  |
|                                     |                     |                 |                   |                  |
| Papakura Toastmasters Club          | 0                   | 05              | NC                |                  |
| Franklin Toastmasters Club          | 0                   | 05              | NC                |                  |
| Pokeno Toastmasters                 | 0                   | 05              | NC                |                  |
| Thames Toastmasters                 | 0                   | 05              | NC                | 6 members        |
| Karaka Toastmasters Club            | 0                   | 05              | NC                |                  |
|                                     |                     |                 |                   |                  |
| Naumai South Taranaki Toastmasters  | Р                   | 01              | NC                |                  |
| Pukekura Toastmasters Club          | Р                   | 01              | NC                |                  |
| Stratford Toastmasters (hybrid)     | Р                   | 01              | Moves P2          | 02/7 members     |
| Nga Manu Reo Toastmasters Club      | Р                   | 01              | NC                |                  |
|                                     |                     |                 |                   |                  |
| New Plymouth (hybrid)               | Р                   | 02              | NC                |                  |
| Bell Block Toastmasters (hybrid)    | Р                   | 02              | NC                | 5 members        |
| Ngamotu Breakfast Club              | Р                   | 02              | Moves P1          |                  |
|                                     |                     |                 |                   |                  |