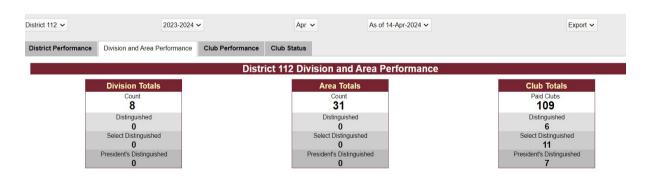

## **Report Structure:**

- District 112 has a base of 109 paid clubs of which 89 are in good standing. These are spread across 8 divisions.
- 13 clubs have less than 8 members
- 17 clubs are suspended or likely to be closed.
- Every year it is difficult to find enough members to take on area and division director roles.

### As at 15/04/2024:

| Division                         | K  | L  | М  | N  | 0  | Р  | Q  | R  | Total |
|----------------------------------|----|----|----|----|----|----|----|----|-------|
| Current Number of paid clubs     | 12 | 12 | 18 | 14 | 18 | 13 | 11 | 11 | 109   |
| Current Clubs 2023 /2024 TM year | 15 | 16 | 18 | 14 | 20 | 19 | 14 | 16 | 140   |